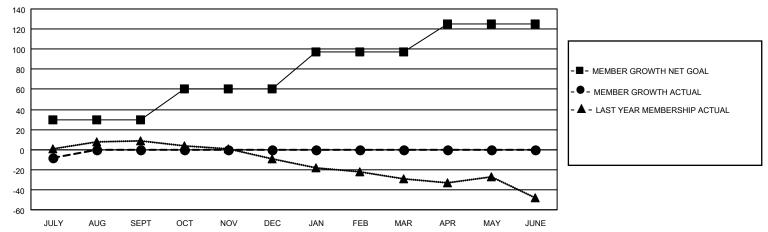

#### GOALS AND ACTUAL MEMBERS CUMULATIVE

| DROPPED CLUBS: 0 |    | 11 CLUBS OF 52 ADDED 1 OR<br>MORE NEW MEMBERS | GENDER DISTRIBUTION                 |                                |  |
|------------------|----|-----------------------------------------------|-------------------------------------|--------------------------------|--|
|                  |    | MORE NEW MEMBERS                              | MALE<br>FEMALE                      | 1,184 (70.35%)<br>495 (29.41%) |  |
| DROPPED MEMBERS  |    |                                               | NON BINARY PREFER NOT TO ANSWER     | 0 (0.00%)<br>4 (0.24%)         |  |
| DECEASED         | 1  |                                               | THE ENTITY TO A MOVIE TO            | (0.2170)                       |  |
| CLUB CANCELLED   | 0  | CLICK HERE FOR CUMULATIVE                     | TOTAL FAMILY UNIT MEMBERS 328       |                                |  |
| OTHER            | 23 | MEMBERSHIP DATA                               |                                     |                                |  |
| TOTAL            | 24 |                                               | FAMILY MEMBERS PAYING HALF DUES 169 |                                |  |
|                  |    |                                               |                                     |                                |  |